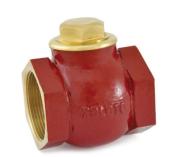

## 1010 Bronze Horizontal Check Valve (Screwed)

## **Salient Features**

- Screwed Female Ends to IS 554 / BS 21 / ISO 7.
- Screwed in Bonnet, Integral Seat.
- Permits flow in one direction and closes automatically if the flow reverses.
- Metal Disc is mushroom shaped with spherical seating surface.
- Meant for Horizontal Lines only.
- Disc is guided in Body as well as in Bonnet.
- Medium Pattern.
- Also available with metal to metal seating.