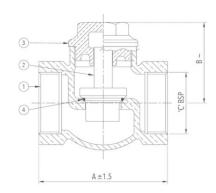

## **Materials**

| P.No. | Name of<br>Part | Material of Construction | Specification                         | Quantity |
|-------|-----------------|--------------------------|---------------------------------------|----------|
| 1     | Body            | Bronze                   | IS 318 Gr. LTB 2                      | 1        |
| 2     | Disc            | Bronze                   | IS 318 Gr. LTB 2                      | 1        |
| 3     | Bonnet          | Bronze / Forged Brass    | IS 318 Gr. LTB 2 / IS 6912 Gr.<br>FLB | 1        |
| 4     | 'O' Ring        | Nitrile Rubber           | IS 5192 - 1                           | 1        |

## **Sizes / Dimensions**

| Size (Inches) | Size (mm) | A ±1.5 | B ~ | С      |
|---------------|-----------|--------|-----|--------|
| 1/4           | 8         | 33     | 24  | 1/4″   |
| 3/8           | 10        | 37     | 28  | 3/8″   |
| 1/2           | 15        | 45     | 32  | 1/2″   |
| 3/4           | 20        | 53     | 37  | 3/4″   |
| 1             | 25        | 57     | 41  | 1″     |
| 1 1/4         | 32        | 71     | 46  | 1 1/4" |
| 1 1/2         | 40        | 79     | 52  | 1 1/2" |
| 2             | 50        | 86     | 66  | 2″     |
| 2 1/2*        | 65*       | 107    | 80  | 2 1/2" |
| 3*            | 80*       | 123    | 94  | 3″     |
| 4*            | 100*      | 159    | 104 | 4"     |