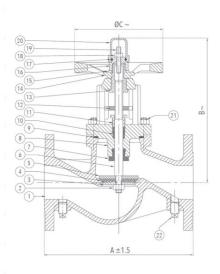

# 1087A Cast Iron Double Regulating Balancing Valve (Flanged) With Nozzle

### Materials

| Name of Part   | Material of Construction                                                                                                                                                                                                                                   | Specification                                                                                                                                                                                                                                                                                                                                                                                                                            | Qty.                                                                                                                                                                                                                                                                                                                                                                                                                                                                                                                                                                                                                                                                                                                                                                                                      |
|----------------|------------------------------------------------------------------------------------------------------------------------------------------------------------------------------------------------------------------------------------------------------------|------------------------------------------------------------------------------------------------------------------------------------------------------------------------------------------------------------------------------------------------------------------------------------------------------------------------------------------------------------------------------------------------------------------------------------------|-----------------------------------------------------------------------------------------------------------------------------------------------------------------------------------------------------------------------------------------------------------------------------------------------------------------------------------------------------------------------------------------------------------------------------------------------------------------------------------------------------------------------------------------------------------------------------------------------------------------------------------------------------------------------------------------------------------------------------------------------------------------------------------------------------------|
| Body           | Cast Iron                                                                                                                                                                                                                                                  | IS 210 Gr. FG 200                                                                                                                                                                                                                                                                                                                                                                                                                        | 1                                                                                                                                                                                                                                                                                                                                                                                                                                                                                                                                                                                                                                                                                                                                                                                                         |
| Nut            | Carbon Steel                                                                                                                                                                                                                                               |                                                                                                                                                                                                                                                                                                                                                                                                                                          | 1                                                                                                                                                                                                                                                                                                                                                                                                                                                                                                                                                                                                                                                                                                                                                                                                         |
| Washer         | Carbon Steel                                                                                                                                                                                                                                               |                                                                                                                                                                                                                                                                                                                                                                                                                                          | 1                                                                                                                                                                                                                                                                                                                                                                                                                                                                                                                                                                                                                                                                                                                                                                                                         |
| Disc Facing    | EPDM Rubber                                                                                                                                                                                                                                                | IS 5192 - 1                                                                                                                                                                                                                                                                                                                                                                                                                              | 1                                                                                                                                                                                                                                                                                                                                                                                                                                                                                                                                                                                                                                                                                                                                                                                                         |
| Disc Holder    | Carbon Steel                                                                                                                                                                                                                                               |                                                                                                                                                                                                                                                                                                                                                                                                                                          | 1                                                                                                                                                                                                                                                                                                                                                                                                                                                                                                                                                                                                                                                                                                                                                                                                         |
| Stem           | Stainless Steel                                                                                                                                                                                                                                            | ASTM A 276 Type 410.                                                                                                                                                                                                                                                                                                                                                                                                                     | 1                                                                                                                                                                                                                                                                                                                                                                                                                                                                                                                                                                                                                                                                                                                                                                                                         |
| Stem Seal      | EPDM Rubber                                                                                                                                                                                                                                                | IS 5192 - 1                                                                                                                                                                                                                                                                                                                                                                                                                              | 1                                                                                                                                                                                                                                                                                                                                                                                                                                                                                                                                                                                                                                                                                                                                                                                                         |
| Bonnet         | Cast Iron                                                                                                                                                                                                                                                  | IS 210 Gr. FG 200                                                                                                                                                                                                                                                                                                                                                                                                                        | 1                                                                                                                                                                                                                                                                                                                                                                                                                                                                                                                                                                                                                                                                                                                                                                                                         |
| Gasket         | Steam Jointing Sheet                                                                                                                                                                                                                                       | IS 2712 Gr. W/3                                                                                                                                                                                                                                                                                                                                                                                                                          | 1                                                                                                                                                                                                                                                                                                                                                                                                                                                                                                                                                                                                                                                                                                                                                                                                         |
| Gland Packing  | PTFE                                                                                                                                                                                                                                                       |                                                                                                                                                                                                                                                                                                                                                                                                                                          | -                                                                                                                                                                                                                                                                                                                                                                                                                                                                                                                                                                                                                                                                                                                                                                                                         |
| Gland          | Stainless Steel                                                                                                                                                                                                                                            | ASTM A 276 Type 410.                                                                                                                                                                                                                                                                                                                                                                                                                     | 1                                                                                                                                                                                                                                                                                                                                                                                                                                                                                                                                                                                                                                                                                                                                                                                                         |
| Indicator      | Carbon Steel                                                                                                                                                                                                                                               |                                                                                                                                                                                                                                                                                                                                                                                                                                          | 1                                                                                                                                                                                                                                                                                                                                                                                                                                                                                                                                                                                                                                                                                                                                                                                                         |
| Sleeve         | S.G Iron                                                                                                                                                                                                                                                   | IS 1865 Gr. 400 / 15                                                                                                                                                                                                                                                                                                                                                                                                                     | 1                                                                                                                                                                                                                                                                                                                                                                                                                                                                                                                                                                                                                                                                                                                                                                                                         |
| Handwheel      | Cast Iron                                                                                                                                                                                                                                                  | IS 210 Gr. FG 200                                                                                                                                                                                                                                                                                                                                                                                                                        | 1                                                                                                                                                                                                                                                                                                                                                                                                                                                                                                                                                                                                                                                                                                                                                                                                         |
| Washer         | Carbon Steel                                                                                                                                                                                                                                               |                                                                                                                                                                                                                                                                                                                                                                                                                                          | 1                                                                                                                                                                                                                                                                                                                                                                                                                                                                                                                                                                                                                                                                                                                                                                                                         |
| Sleeve Nut     | Stainless Steel                                                                                                                                                                                                                                            | ASTM A 276 Type 410.                                                                                                                                                                                                                                                                                                                                                                                                                     | 1                                                                                                                                                                                                                                                                                                                                                                                                                                                                                                                                                                                                                                                                                                                                                                                                         |
| 'O' Ring       | Nitrile Rubber                                                                                                                                                                                                                                             |                                                                                                                                                                                                                                                                                                                                                                                                                                          | 1                                                                                                                                                                                                                                                                                                                                                                                                                                                                                                                                                                                                                                                                                                                                                                                                         |
| Nut            | Carbon Steel                                                                                                                                                                                                                                               |                                                                                                                                                                                                                                                                                                                                                                                                                                          | 1                                                                                                                                                                                                                                                                                                                                                                                                                                                                                                                                                                                                                                                                                                                                                                                                         |
| Adjusting Stud | Carbon Steel                                                                                                                                                                                                                                               |                                                                                                                                                                                                                                                                                                                                                                                                                                          | 1                                                                                                                                                                                                                                                                                                                                                                                                                                                                                                                                                                                                                                                                                                                                                                                                         |
| End Cap        | Cast Iron                                                                                                                                                                                                                                                  | IS 210 Gr. FG 200                                                                                                                                                                                                                                                                                                                                                                                                                        | 1                                                                                                                                                                                                                                                                                                                                                                                                                                                                                                                                                                                                                                                                                                                                                                                                         |
| Studs & Nuts   | Carbon Steel                                                                                                                                                                                                                                               |                                                                                                                                                                                                                                                                                                                                                                                                                                          | 4 Each                                                                                                                                                                                                                                                                                                                                                                                                                                                                                                                                                                                                                                                                                                                                                                                                    |
| Plug           | Bronze                                                                                                                                                                                                                                                     | IS 318 Gr. LTB2                                                                                                                                                                                                                                                                                                                                                                                                                          | 2                                                                                                                                                                                                                                                                                                                                                                                                                                                                                                                                                                                                                                                                                                                                                                                                         |
|                | Body<br>Nut<br>Nut<br>Disc Facing<br>Disc Holder<br>Stem Seal<br>Stem Seal<br>Bonnet<br>Gand Packing<br>Gland Packing<br>Gland Packing<br>Gland Packing<br>Sleeve Nut<br>Sleeve Nut<br>Sleeve Nut<br>Sleeve Nut<br>Sleeve Nut<br>Adjusting Stud<br>End Cap | BodyCast IronNutCarbon SteelWasherCarbon SteelDisc FacingEPDM RubberDisc HolderCarbon SteelStemStainless SteelStem SealEPDM RubberBonnetCast IronGasketSteam Jointing SheetGland PackingPTFEGlandStainless SteelIndicatorCarbon SteelSleeveS.G IronHandwheelCast IronVasherStainless SteelSleeve NutStainless SteelSleeve NutStainless SteelAdjusting StudCarbon SteelAdjusting StudCarbon SteelEnd CapCast IronStuds & NutsCarbon Steel | BodyCast IronIS 210 Gr. FG 200NutCarbon SteelWasherCarbon SteelDisc FacingEPDM RubberIS 5192 - 1Disc HolderCarbon SteelStemStainless SteelASTM A 276 Type 410.Stem SealEPDM RubberIS 5192 - 1BonnetCast IronIS 210 Gr. FG 200GasketSteam Jointing SheetIS 2712 Gr. W/3Gland PackingPTFEGlandStainless SteelASTM A 276 Type 410.IndicatorCarbon SteelSleeveS.G IronIS 1865 Gr. 400 / 15HandwheelCast IronIS 210 Gr. FG 200WasherCarbon SteelSleeve NutStainless SteelASTM A 276 Type 410.'O' RingNitrile RubberNutCarbon SteelAdjusting StudCarbon SteelAdjusting StudCarbon SteelEnd CapCast IronIS 210 Gr. FG 200Stain Stain SteelSleeve NutStain Stain SteelSleeve NutStain SteelSleeve NutStain SteelSleeve NutStain SteelSleeve NutCarbon SteelKutCarbon SteelKutCarbon SteelSluds & NutsCarbon Steel |

### Sizes / Dimensions

| Size (Inches) | Size (mm) | A ±1.5 | В ~ | ØC ~ |
|---------------|-----------|--------|-----|------|
| 2 1/2         | 65        | 290    | 286 | 170  |
| 3             | 80        | 304    | 294 | 170  |
| 4             | 100       | 350    | 356 | 200  |
| 5             | 125       | 400    | 380 | 225  |
| 6             | 150       | 480    | 475 | 256  |
| 8             | 200       | 600    | 625 | 300  |
| 10            | 250       | 730    | 660 | 400  |
| 12            | 300       | 850    | 720 | 400  |