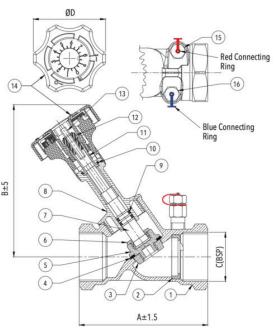

# 1087 Bronze Double Regulating Balancing Valve (Screwed) With Nozzle, PN 16

### Materials

| P.No. | Name of Part        | Material of<br>Construction | Specification                  | Qty. |
|-------|---------------------|-----------------------------|--------------------------------|------|
| 1     | Body                | Bronze                      | IS 318 Gr. LTB2                | 1    |
| 2     | Retaining Ring      | Brass                       | IS 319 Gr. 2                   | 1    |
| 3     | Disc Guide          | Brass                       | IS 319 Gr. 2                   | 1    |
| 4     | Disc Facing         | PTFE / Brass                | - / IS 319 Gr. 2               | 1    |
| 5     | Disc                | Brass                       | IS 319 Gr. 2                   | 1    |
| 6     | Disc Nut            | Brass                       | IS 319 Gr. 2                   | 1    |
| 7     | Stem                | Brass                       | IS 319 Gr. 2                   | 1    |
| 8     | Bonnet              | Brass / Bronze              | IS 319 Gr. 2 / IS 318 Gr. LTB2 | 1    |
| 9     | O-Ring              | EPDM                        |                                | 2    |
| 10    | Circlip             | Stainless Steel             | Туре 304                       | 1    |
| 11    | Connecting Rod      | Brass                       | IS 319 Gr. 2                   | 1    |
| 12    | Connecting Screw    | Stainless Steel             | Type 304                       | 1    |
| 13    | Internal Hex. Screw | Stainless Steel             | Туре 304                       | 1    |
| 14    | Handwheel Assy.     | Nylon                       |                                | 1    |
| 15    | Exhaust Nozzle      | Brass                       | IS 319 Gr. 2                   | 1    |
| 16    | Exhaust Nozzle      | Brass                       | IS 319 Gr. 2                   | 1    |

## Sizes / Dimensions

| Size (Inches) | Size (mm) | A ±1.5 | B ±5 | С      | ØD |
|---------------|-----------|--------|------|--------|----|
| 1/2           | 15        | 87     | 108  | 1/2″   | 70 |
| 3/4           | 20        | 96     | 110  | 3/4″   | 70 |
| 1             | 25        | 100    | 133  | 1″     | 70 |
| 1.1/4         | 32        | 114    | 133  | 1.1/4″ | 70 |
| 1.1/2         | 40        | 125    | 147  | 1.1/2″ | 70 |
| 2             | 50        | 146    | 149  | 2″     | 70 |

Notes : For sizes 15mm & 20mm, the disc facing shall be of Brass. For sizes 40mm & 50mm, the bonnet shall be of Bronze.

Flow Characteristics Of Balancing Valve